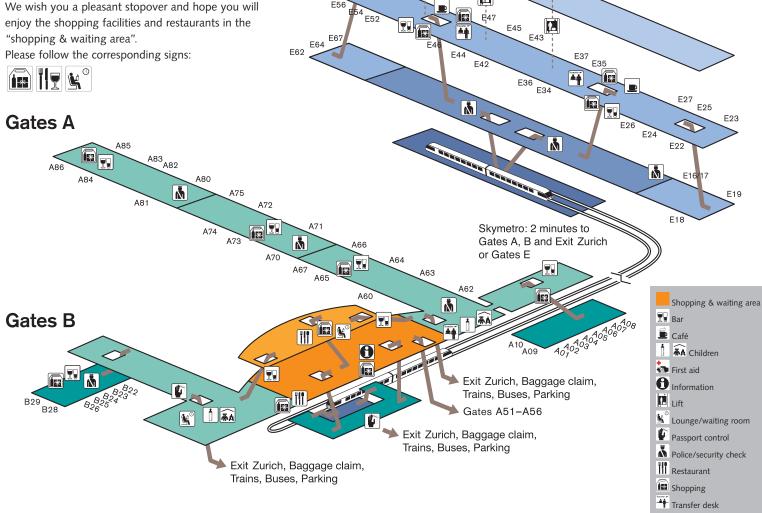

## Welcome to **Zurich Airport**

This convenient map is intended to help you with your flight transfer at Zurich Airport. Please note the required transfer times shown on the reverse.

We wish you a pleasant stopover and hope you will enjoy the shopping facilities and restaurants in the "shopping & waiting area".

### **Transfer times**

#### From Gates E

Please allow the following minimum time for transfer to your gates:

| Gates A01–A10 | 20–25 min. |
|---------------|------------|
| Gates A51-A56 | 20–25 min. |
| Gates A60-A67 | 20–25 min. |
| Gates A70-A75 | 25–30 min. |
| Gates A80-A86 | 25–30 min. |

| Gates B22-B29 | 20–25 min.   |
|---------------|--------------|
| Gates E16-E67 | 5–10 min.    |
| Shopping &    |              |
| waiting area  | 10–15 min.   |
| waiting area  | 10-15 11111. |

#### From Gates A/B

Please allow the following minimum time for transfer to your gates:

| Gates A01–A10 | 5–10 min.  |
|---------------|------------|
| Gates A51-A56 | 5–10 min.  |
| Gates A60-A67 | 5–10 min.  |
| Gates A70-A75 | 10–15 min. |
| Gates A80–A86 | 10–15 min. |

| Gates B22-B29 | 10–15 min. |
|---------------|------------|
| Gates E16–E67 | 20-25 min. |
| Shopping &    |            |
| waiting area  | 1–5 min.   |
|               |            |

To ensure that you do not miss your flight, please be at your departure gate at the published boarding time.